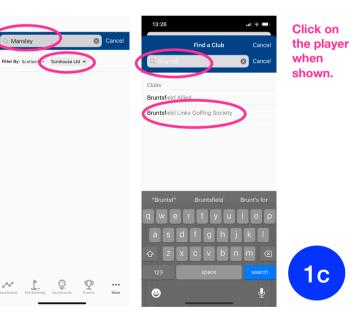

From the Dashboard, select 'More' bottom right.....then select Friends in the next screen.

1a

Type in Surname and then click on the down arrow beside the club name. Then type in the players club and select when it appears.