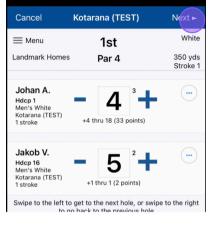

## STEP 3 - ENTER SCORES AND SUBMIT YOUR SCORECARD

As you go round the course, or in the Clubhouse using your Hard Scorecard, start to enter the Scores for your self and vour partner. You can enter scores for both of your playing partners.

3a

Click on 'Confirm Score<sup>1</sup> top right to finalise your round.

3e

3c

3d

매 중 🗆

78

clear