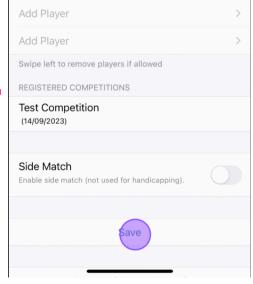

NB: The scorecards will have been generated for you by the registration desk on the morning of the competition.

From the Dashboard, select 'Scorecards' and click on the card for the comp.

You then need to add your playing partners\*. If you have already added them as Friends this is quick, otherwise you will need to search for them, by entering Surname and finding their club (see Step 1b)

2a

You'll see that this scorecard is linked to the competition.

Click Save to start your round. You are now ready to start scoring (while playing or when you come back to the clubhouse.

| 1 |    |   |
|---|----|---|
|   | 24 |   |
|   | 20 |   |
| V |    | 7 |
|   |    |   |

\*Add both of your playing partners - you can choose who is your marker (called 'attester' in the App) when you complete your round and submit it. This is easier than trying to find your playing partners when you check in.