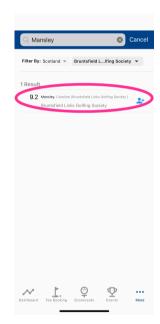

From the Dashboard, select 'More' bottom right.....then select Friends in the next screen.

1a

Type in Surname and then click on the down arrow beside the club name. Then type in the players club and select when it appears.

A message will be sent to the player you are adding as a friend. Once they accept, they will appear in your List of Friends.