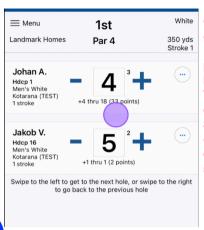

## STEP 3 - ENTER SCORES AND SUBMIT YOUR SCORECARD

As you go round the course, or in the Clubhouse using your Hard Scorecard, start to enter the Scores for your self and vour partner. You can enter scores for both of your playing partners.

3a

Click on 'Confirm Score<sup>1</sup> top right to finalise your round.

3e

3c

3d

매 중 🗆

78

clear