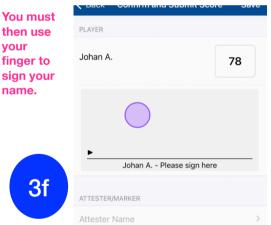

3a

Click on 'Confirm Score<sup>1</sup> top right to finalise your round.

3e

3c

3d

매 중 🗆

78

clear