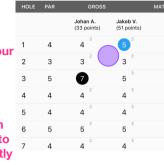

3a

Click on 'Confirm Score<sup>1</sup> top right to finalise your round.

3e

3c

3d

매 중 🗆

78

clear