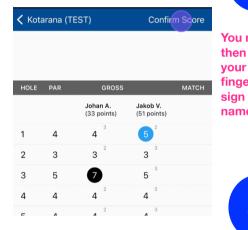

3a

Click on 'Confirm Score<sup>1</sup> top right to finalise your round.

3e

3c

3d

매 중 🗆

78

clear