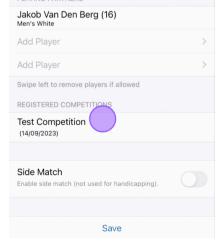

\*Add both of your playing partners - you can choose who is your marker (called 'attester' in the App) when you complete your round and submit it. This is easier than trying to find your playing partners when you check in.

NB - Your attester does NOT need to enter her scores in the App.

You can agree when you meet up on the tee who is marking which card.

You will always be using a Hard Scorecard as back-up until further notice and for those who cannot or do not wish to use the App. In this case, scores can be entered via the Kiosk or by the Registration Desk.