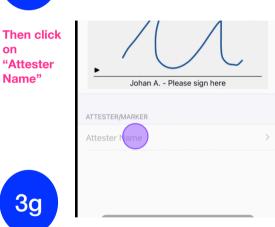

3a

Click on 'Confirm Score<sup>1</sup> top right to finalise your round.

3e

3c

3d

매 중 🗆

78

clear