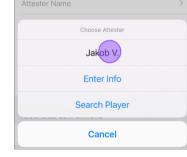

\*Add both of your playing partners - you can choose who is your marker (called 'attester' in the App) when you complete your round and submit it. This is easier than trying to find your playing partners when you check in.

NB - Your attester does NOT need to enter her scores in the App.

You can agree when you meet up on the tee who is marking which card.

You will always be using a Hard Scorecard as back-up until further notice and for those who cannot or do not wish to use the App. In this case, scores can be entered via the Kiosk or by the Registration Desk.