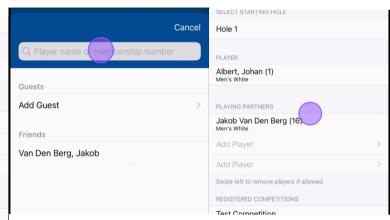

NB: The scorecards will have been generated for you by the registration desk on the morning of the competition.

From the Dashboard, select 'Scorecards' and click on the card for the comp.

You then need to add your playing partners\*. If you have already added them as Friends this is quick, otherwise you will need to search for them, by entering Surname and finding their club (see Step 1b)

\*Add both of your playing partners - you can choose who is your marker (called 'attester' in the App) when you complete your round and submit it. This is easier than trying to find your playing partners when you check in.