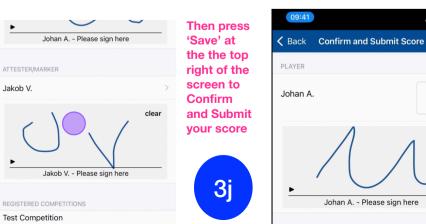

## STEP 3 - ENTER SCORES AND SUBMIT YOUR SCORECARD

As you go round the course, or in the Clubhouse using your Hard Scorecard, start to enter the Scores for your self and vour partner. You can enter scores for both of your playing partners.

3a

Click on 'Confirm Score<sup>1</sup> top right to finalise your round.

3e

3c

3d

매 중 🗆

78

clear