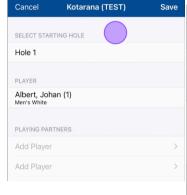

NB: The scorecards will have been generated for you by the registration desk on the morning of the competition.

From the Dashboard, select 'Scorecards' and click on the card for the comp.

You then need to add your playing partners\*. If you have already added them as Friends this is quick, otherwise you will need to search for them, by entering Surname and finding their club (see Step 1b)

2a

You'll see that this scorecard is linked to the competition.

Click Save to start your round. You are now ready to start scoring (while playing or when you come back to the clubhouse.

| 1 |    |   |
|---|----|---|
|   | 24 |   |
|   | 20 |   |
| V |    | 7 |
|   |    |   |