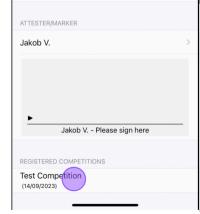

\*Add both of your playing partners - you can choose who is your marker (called 'attester' in the App) when you complete your round and submit it. This is easier than trying to find your playing partners when you check in.

NB - Your attester does NOT need to enter her scores in the App.

You can agree when you meet up on the tee who is marking which card.

You will always be using a Hard Scorecard as back-up until further notice and for those who cannot or do not wish to use the App. In this case, scores can be entered via the Kiosk or by the Registration Desk.