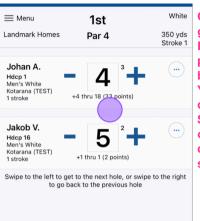

2a

You'll see that this scorecard is linked to the competition.

Click Save to start your round. You are now ready to start scoring (while playing or when you come back to the clubhouse.

| 1 |    |   |
|---|----|---|
|   | 24 |   |
|   | 20 |   |
| V |    | 7 |
|   |    |   |

## STEP 3 - ENTER SCORES AND SUBMIT YOUR SCORECARD

As you go round the course, or in the Clubhouse using your Hard Scorecard, start to enter the Scores for your self and vour partner. You can enter scores for both of your playing partners.