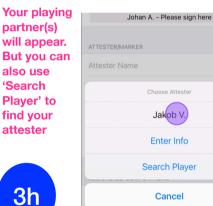

\*Add both of your playing partners - you can choose who is your marker (called 'attester' in the App) when you complete your round and submit it. This is easier than trying to find your playing partners when you check in.

NB - Your attester does NOT need to enter her scores in the App.

You can agree when you meet up on the tee who is marking which card.

You will always be using a Hard Scorecard as back-up until further notice and for those who cannot or do not wish to use the App. In this case, scores can be entered via the Kiosk or by the Registration Desk.