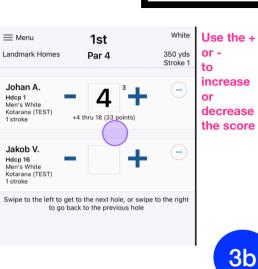

## STEP 3 - ENTER SCORES AND SUBMIT YOUR SCORECARD

As you go round the course, or in the Clubhouse using your Hard Scorecard, start to enter the Scores for your self and vour partner. You can enter scores for both of your playing partners.

3a

Click on 'Confirm Score<sup>1</sup> top right to finalise your round.

3e

3c

3d

매 중 🗆

78

clear