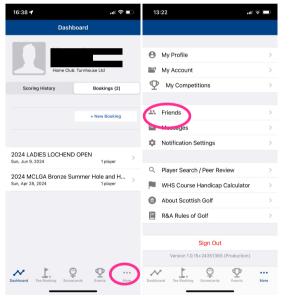

From the Dashboard, select 'More' bottom right.....then select Friends in the next screen.

1a

Type in Surname and then click on the down arrow beside the club name. Then type in the players club and select when it appears.